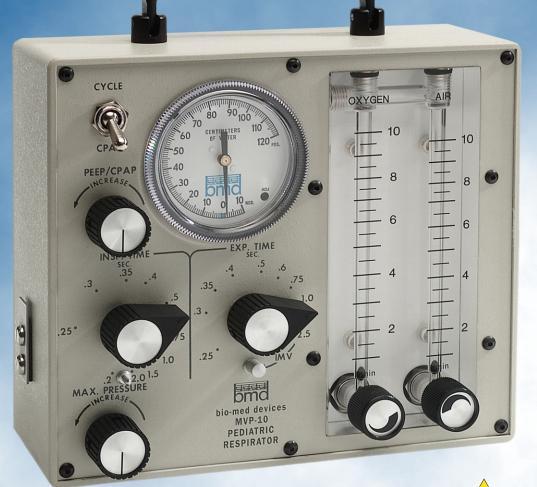

#### Pediatric/Neonatal Ventilator

The MVP-10, with its ease of use and proven dependability, has remained a favorite of respiratory care professionals throughout its history. With its very wide range of I/E ratio settings and its ability to deliver a continuous flow of 21 - 100% oxygen, this is a very versatile ventilator.

#### **Specifications**

| Frequency Range               | 2 - 130 cycles/min.            |
|-------------------------------|--------------------------------|
| Inspiratory Time (Calibrated) | 0.2 - 2.0 sec.                 |
| Expiratory Time (Calibrated)  | 0.25 - 2.5 sec.                |
| IMV Range                     | 2.5 - 30 sec.                  |
| I/E Ratio                     | variable, including inverse    |
| O2 Concentration              | 21 - 100%                      |
| Tidal Volume                  | 0 - 666 cc                     |
| Calibrated Flow Rate          | 0 - 20 LPM                     |
| Maximum Pressure Range        | 0 - 70 cmH <sub>2</sub> O      |
| Failsafe Maximum Pressure     | 80 cmH <sub>2</sub> O          |
| PEEP/CPAP Range               | 0 - 18 cmH <sub>2</sub> O      |
| Power Supply                  | 50+/-5 PSI gas source          |
| Logic Gas Consumption         | approx. 4 LPM (0.14 SCFM)      |
| Flowmeter Ranges              | O <sub>2</sub> : 0.6 to 10 LPM |
|                               | Air: 0.6 to 10 LPM             |
| System Pressure Gauge         | -10 to 120 cmH₂O               |
| Physical Dimensions           | 8"x9"x3" (20x23x7.4 cm)        |
| Weight                        | 5 lbs., 2 oz. (2.3 kg)         |
|                               |                                |
|                               |                                |